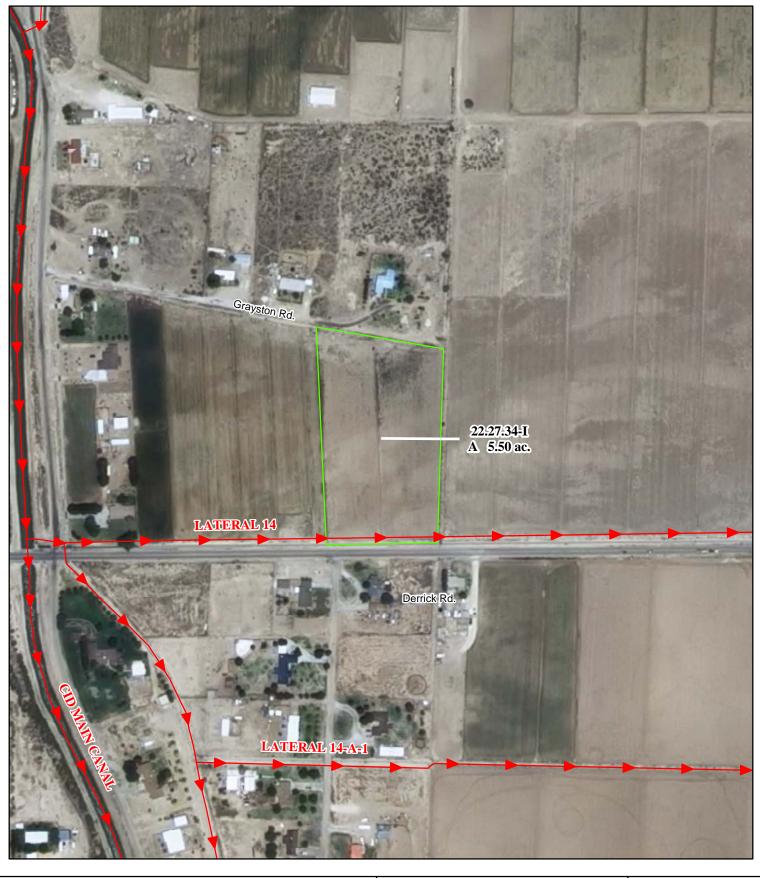

# f. Location and Amount of Irrigated Acreage:

Section 34, Township 22S, Range 27E, N.M.P.M.

Pt. SW1/4

5.50 acres

Total: 5.50 acres

As shown on the attached revised Hydrographic Survey Map for Subfile No. 22.27.34-I, and the CID Section Hydrographic Survey Map Sheet No. 33 (1999-2011), included in Part F of this Appendix, representing the Court record as of the date of the filing of this Decree.